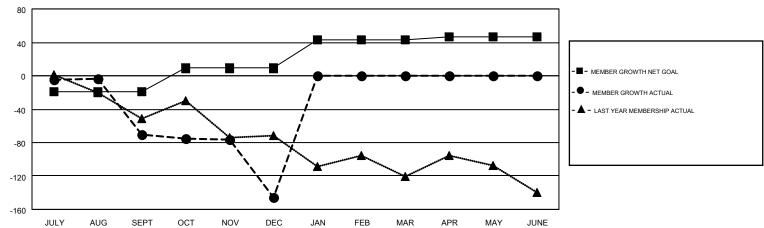

## GOALS AND ACTUAL MEMBERS CUMULATIVE

| DROPPED CLUBS: 4  DROPPED MEMBERS |     | 39 CLUBS OF 71 ADDED 1 OR MORE NEW MEMBERS | GENDER DISTE<br>MALE<br>FEMALE  | DISTRIBUTION<br>1,212 (56.64%)<br>928 (43.36%) |     |
|-----------------------------------|-----|--------------------------------------------|---------------------------------|------------------------------------------------|-----|
| DECEASED                          | 4   | CLICK HERE FOR CUMULATIVE                  | TOTAL FAMILY UNIT MEMBERS       |                                                | 556 |
| CLUB CANCELLED 61 OTHER 219       |     | MEMBERSHIP DATA                            | FAMILY MEMBERS PAYING HALF DUES |                                                | 290 |
| TOTAL                             | 284 |                                            |                                 |                                                |     |

## GMT MONTHLY MEMBERSHIP PROGRESS REPORT

Multiple District 49

Results as of: 12/31/2017

LOCATION: ALASKA

| GMT: HOWAF    | RD HUDSON     |             |               |                       |                           |                         | GMT CA 1                                     |  |
|---------------|---------------|-------------|---------------|-----------------------|---------------------------|-------------------------|----------------------------------------------|--|
|               | Club          | os          |               | Members               |                           |                         |                                              |  |
|               | RESULTS FOR   | R 2017-2018 |               | RESULTS FOR 2017-2018 |                           |                         |                                              |  |
| QUARTER       | NEW CLUB GOAL | NEW CLUBS   | DROPPED CLUBS | QUARTER               | MEMBER GROWTH NET<br>GOAL | MEMBER GROWTH<br>ACTUAL | DROPPED MEMBERS ACTUAL (including transfers) |  |
| JULY/AUG/SEPT | 0             | 0           | 1             | JULY/AUG/SEPT         | -19                       | 92                      | 152                                          |  |
| OCT/NOV/DEC   | 1             | 0           | 3             | OCT/NOV/DEC           | 28                        | 58                      | 132                                          |  |
| JAN/FEB/MAR   | 1             | 0           | 0             | JAN/FEB/MAR           | 34                        | 0                       | 0                                            |  |
| APR/MAY/JUNE  | 0             | 0           | 0             | APR/MAY/JUNE          | 4                         | 0                       | 0                                            |  |