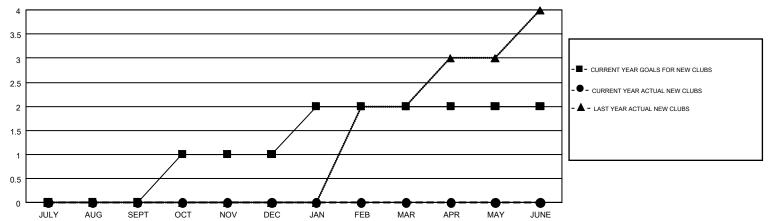

## GOALS AND ACTUAL NEW CLUBS CUMULATIVE

## GMT MONTHLY MEMBERSHIP PROGRESS REPORT

Multiple District 49

Results as of: 12/31/2017

LOCATION: ALASKA

| GMT: HOWAF    | RD HUDSON     |             |               |                       |                           |                         | GMT CA 1                                     |  |
|---------------|---------------|-------------|---------------|-----------------------|---------------------------|-------------------------|----------------------------------------------|--|
|               | Club          | os          |               | Members               |                           |                         |                                              |  |
|               | RESULTS FOR   | R 2017-2018 |               | RESULTS FOR 2017-2018 |                           |                         |                                              |  |
| QUARTER       | NEW CLUB GOAL | NEW CLUBS   | DROPPED CLUBS | QUARTER               | MEMBER GROWTH NET<br>GOAL | MEMBER GROWTH<br>ACTUAL | DROPPED MEMBERS ACTUAL (including transfers) |  |
| JULY/AUG/SEPT | 0             | 0           | 1             | JULY/AUG/SEPT         | -19                       | 92                      | 152                                          |  |
| OCT/NOV/DEC   | 1             | 0           | 3             | OCT/NOV/DEC           | 28                        | 58                      | 132                                          |  |
| JAN/FEB/MAR   | 1             | 0           | 0             | JAN/FEB/MAR           | 34                        | 0                       | 0                                            |  |
| APR/MAY/JUNE  | 0             | 0           | 0             | APR/MAY/JUNE          | 4                         | 0                       | 0                                            |  |